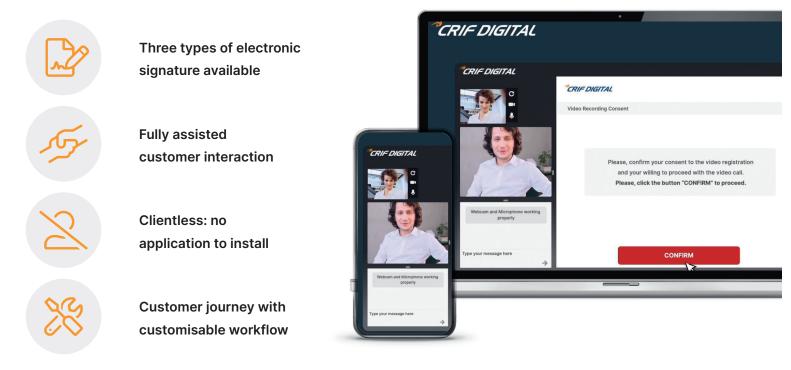

#### **Main features**

- Digital signature
- Live interaction
- Video collaboration tools
- Omnichannel & workflow-gui
- Third parties integration ready

#### Why Remote selling

CRIF DIGITAL