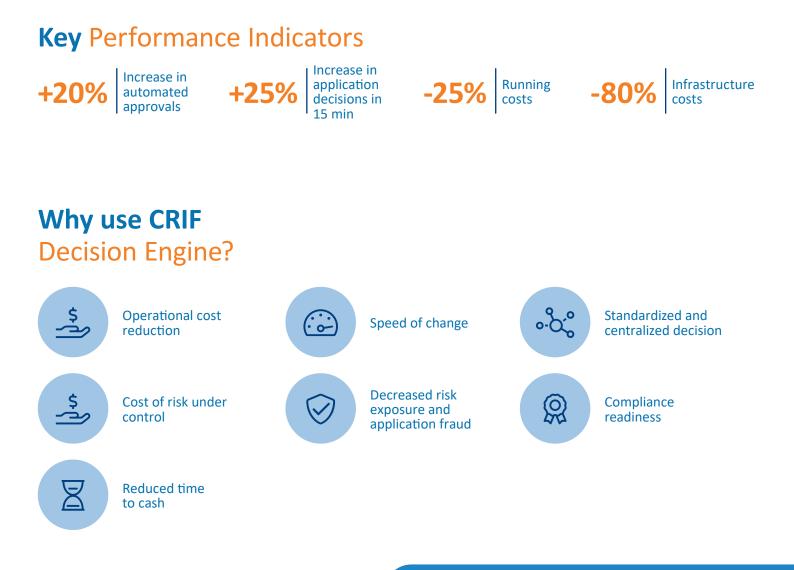

## Decision Engine

**Reliable** automatic credit decisions

## What is CRIF Decision Engine?

The CRIF **Decision Engine** enables business users to create a preconfigured or fully customized decision process by directly managing decision strategies and scorecards and authoring rules with zero coding.

With the **Decision Engine**, business experts can use a wide spectrum of data to create sophisticated strategies that can serve multiple segments managing end-to-end decision logic.

## Main Features of CRIF Decision Engine?

- Multitenant Saas available
- Custom decision process
- No-code implementation
- Scoring & Rating modules
- Decisioning module implementation
- Strategy automation
- What-if analysis
- Basel II compliance