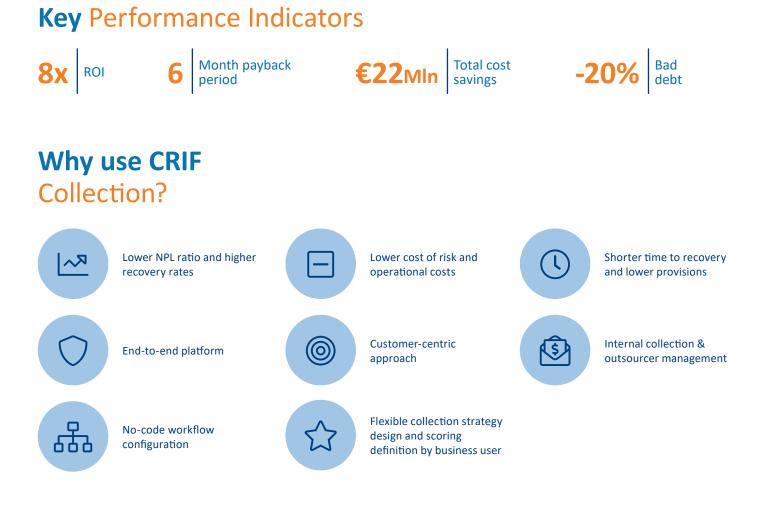

egy can be designed autonomously by the Collection Department. The system automates the assignment of cases to both internal users and external debt collection agencies, defining incentives and complex systems using a volume-balancing approach. The system dynamically monitors debt collection agency performance and automatically calculates their fees using built-in CRIF features.

## Main Features of CRIF Collection?

- External data integration and validation
- *Collection strategies* designed and built by business users
- *End-to-end process* management in cooperation with outsourcers
- *Flexible process* configuration and governance
- Modern web UI and omnichannel approach
- Business intelligence & reporting
- CTI and back-end system integration
- Digital self-service collection portal