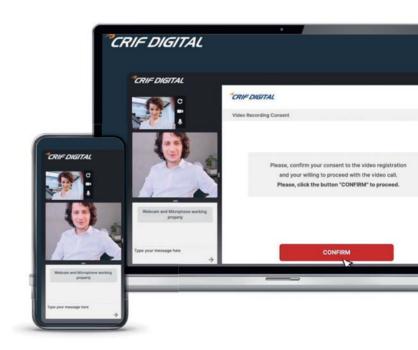

## What is Remote selling?

Remote selling is the CRIF solution that manages your end-to-end sales journey, transforming your customer engagement with a seamless UX, making your processes smoother and more efficient.

Through video collaboration, clients receive technical support, working with an agent on any product, completing related documents and adding a digital signature to conclude the process.

## **Main features**

- Digital signature
- Live interaction
- Video collaboration tools
- Omnichannel & workflow-guided UX
- Third parties integration ready