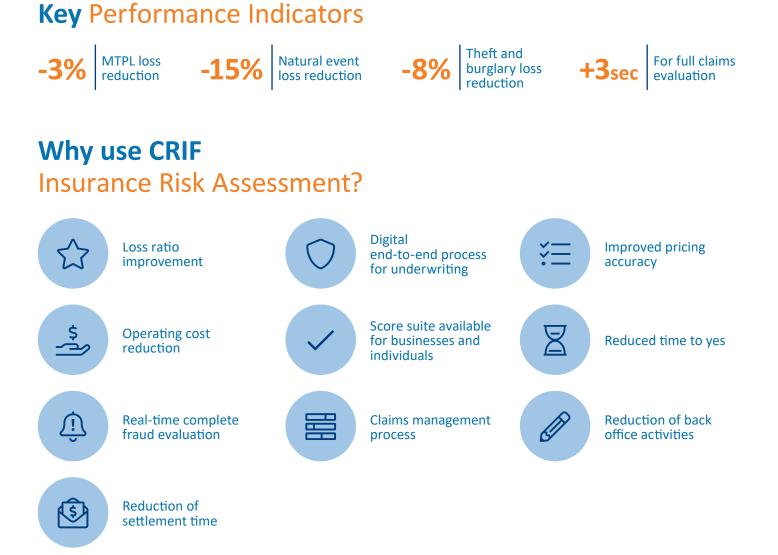

## What is CRIF Insurance Risk Assessment?

CRIF has developed a digital pricing, underwriting and claims solution that includes overall scores plus human readable detailed reporting for a better understanding of insurance risk that helps detect warnings at a very early stage by reducing the insurer's exposure and the negative impact that this can have on its business.